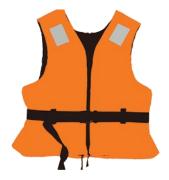

Coast Guard Approved Lifejackets are permitted in the pool. Use is limited to the 1st part of the pool and a Parent/Guardian must be in the water with the individual at all times.

Inflatable "Water Wings / Arm Floats" are **NOT** permitted in the pool.