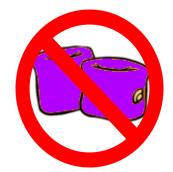

Coast Guard Approved Lifejackets are permitted in the pool. Use is limited to the 1st part of the pool and a Parent/Guardian must be in the water with the individual at all times.

Inflatable "Water Wings / Arm Floats" are **NOT** permitted in the pool.