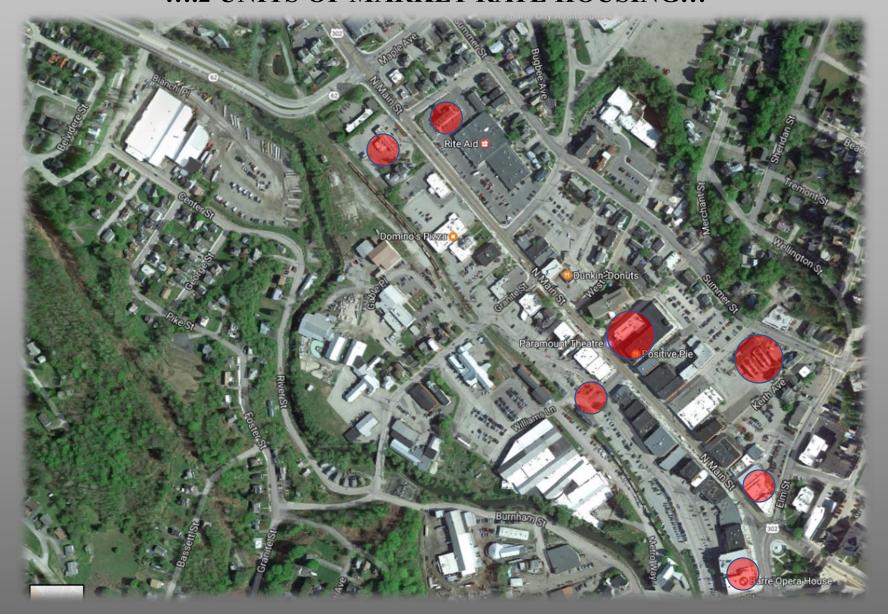

### DOWNTOWN DEVELOPMENT 2011-2017 ....2 UNITS OF MARKET RATE HOUSING...

#### THE KEITH TO PEARL BLOCK

Some bright spots.....

- Summer Street Center (Downstreet Housing and Community Development)
  - TIF appropriation for the Pearl Street Gateway
  - Expanded municipal parking (roughly 70 spots)