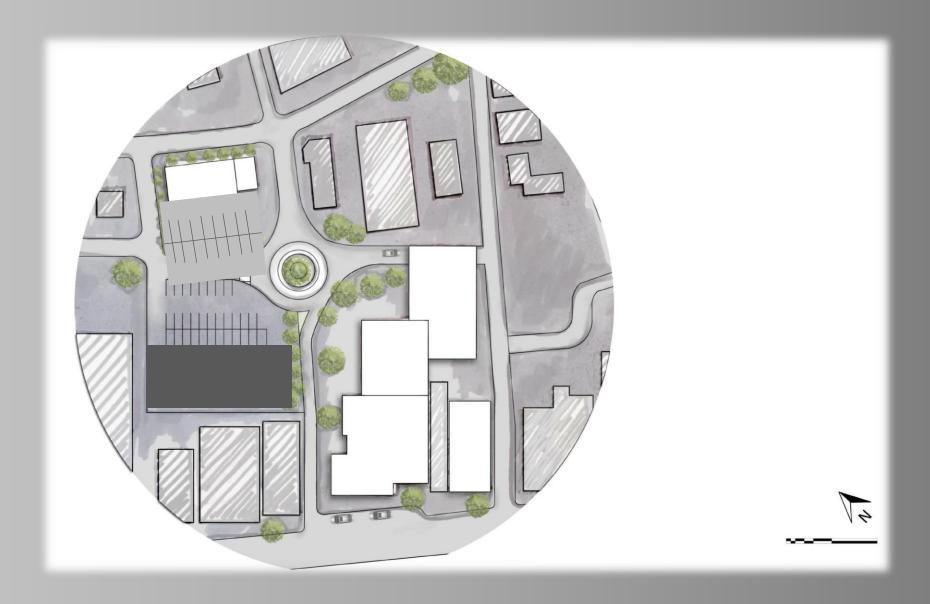

# ALTERNATE CONCEPT – MIXED USED STRUCTURE ON SUMMER STREET OCCUPYING 50% OF EXISTING CITY LOT