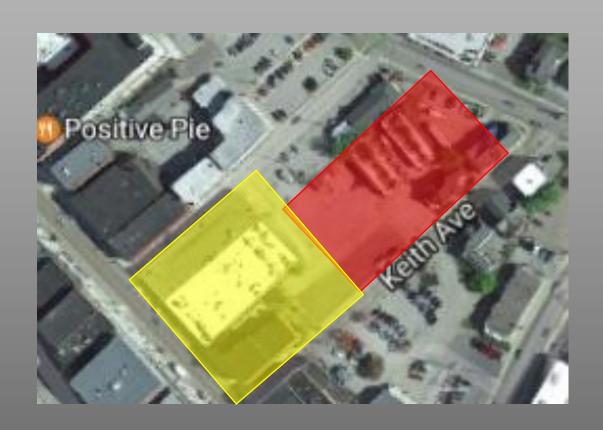

#### THE KEITH TO PEARL BLOCK

Some bright spots.....

- Summer Street Center (Downstreet Housing and Community Development)
  - TIF appropriation for the Pearl Street Gateway
  - Expanded municipal parking (roughly 70 spots)