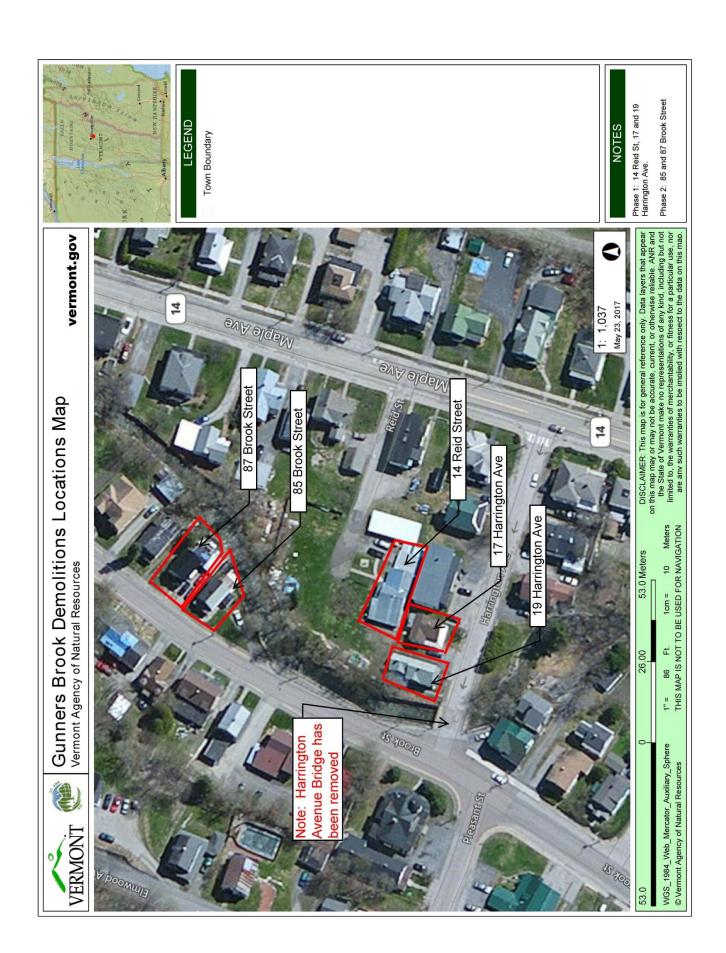

#### Phase 1:

- a. 14 Reid Street:
- b. 17 Harrington Avenue;
- c. 19 Harrington Avenue;

#### Phase 2:

- a. 85 Brook Street; and
- b. 87 Brook Street.

Currently, the Phase 1 properties listed above are owned by the City, and acquisition of the Phase 2 properties is in progress. Phase 2 Bids should anticipate work at a later date TBD within the Bid Valid Period. The locations and other particulars for each property are identified in attachment(s) that include the following:

- a. Location map;
- b. Parcel Cards.