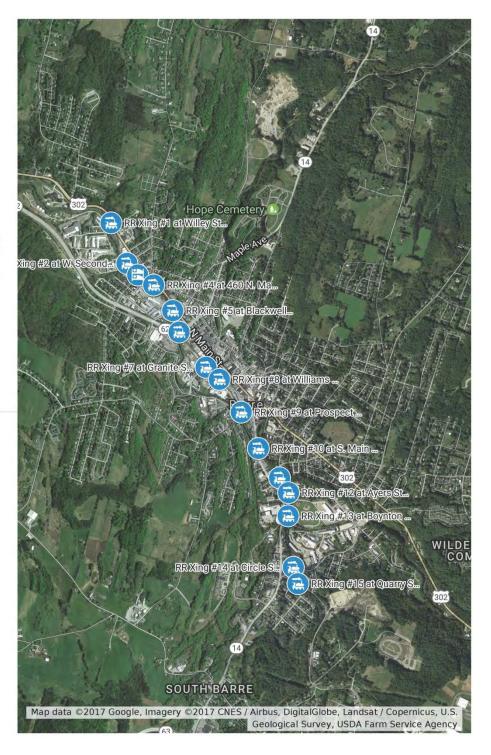

at S. Main St
- Bridge #14 at Batchelder St
- Bridge #15 at Park St
- Bridge #16 at East St
- H

Bridge #17 at Maple Grove St

- Bridge #18 at Tremont St
- Bridge #19 at Onward St
- Bridge #20 at Cassie St
- Bridge #21 at Cliff St
- Bridge #22 at Camp St
- Bridge #23 at Nelson St
- 🖽 Bridge #24 at Woodland Dr



## Appendix A14: Railroad Crossings Map

#### **Iroad Crossings**

- RR Xing #1 at Willey St
- RR Xing #2 at W. Second St
- RR Xing #3 at Berlin St
- 7

RR Xing #4 at 460 N. Main St

- RR Xing #5 at Blackwell St
- RR Xing #6 at Route 62
- RR Xing #7 at Granite St
- RR Xing #8 at Williams Lane
- RR Xing #9 at Prospect St
- RR Xing #10 at S. Main St
- RR Xing #11 at Hill St
- RR Xing #12 at Ayers St
- RR Xing #13 at Boynton St
- 🗟 RR Xing #14 at Circle St
- RR Xing #15 at Quarry St



# Appendix A15: Barre City Tier II Facility Reports ~ 2016 (**page 1 of 9**) [Note: new list from LEPC5 will replace this once received]

#### BARRE CITY Tier II facilities

|                                                                                                                                                                                                                                                                                                                                                                                                                                                                  | SITE LOCATION