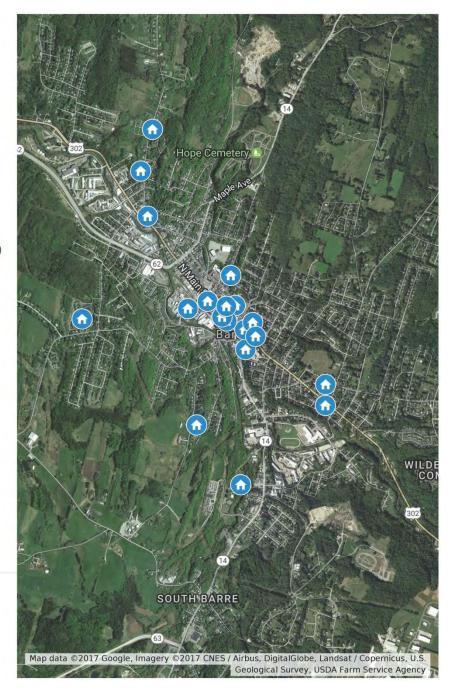

ulding High School
- Central VT Catholic School
- Church of the Good Shepard
- SFirst Baptist Church
- W Universalist Church
- S First Presbyterian Church
- W Hedding Methodist Church
- Barre Area Senior Center



## Appendix A8: Housing Complexes with 9 or greater Units Map

Housing Complexes - >9 units



North Barre Manor (Barre Housing)



Tilden House (Barre Housing)



Washington St. Apts (Barre Housing)



Jefferson St. Apts (Barre Housing)

Green Acres (Barre Housing)



Summer St Housing Complex

- River St Associates
- O Downstreet Housing
- Walbridge Apt House
- B.I.G. Apt Building
- McCabe Apt Building
- Aja Apt Building
- Bolster House, LLC
- Miles Block
- Housing Foundation
- O Downtown Rentals
- 1 Highgate Housing
- Ociti Properties Apt Building
- Barre Realty Apt Building



## Appendix A9: Locations of Government Buildings Map

# Government Bldgs Alumni Hall Civic Center Auditorium B.O.R. Ice Arena Barre City Hall Public Works Complex Municipal Pool Wastewater Treatment Plant WT District Court & Office Complex Barre Public Safety Building McFarland State Office

Complex

Barre City Place



## Appendix A10: Community Care, Assisted Living & Nursing Homes Map

Community Care, Assisted Living and Nursing Homes Fortier's Community Care Home Gingras Community Care Home 0 Metevier Residential Care Home 0 Simoneau Community Care Home +) Roadhouse (WCMHS As O Arioli Community Care Home Hill Street Assisted Living arre Cardens Nursing F... 🕕 Barre Gardens Nursing Facility + Hill Street Assisted LL Lincoln House (Granite City Housing, Inc.) 0 Roadhouse (WCMHS Assist