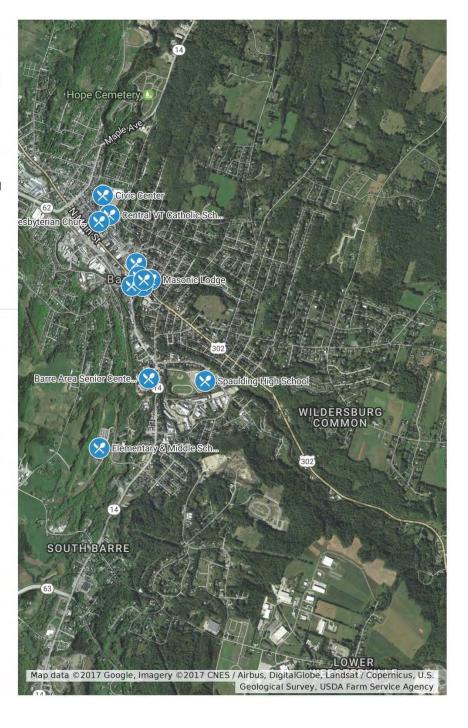

|                         |                         |          |





## Appendix A5: Local Emergency Shelters Map

## **Local Emergency Centers**

- 🖹 Alumni Hall
- Public Safety Building
- Barre City Hall

Barre City Elementary/Middle School



## Appendix A6: Locations of Schools Map

## Schools

Spaulding High School



Barre Elementary & Middle School



Central Vermont Catholic School

Capstone Pre-School



## Appendix A7: Mass Feeding Locations Map

## Mass Feeding Locations

- **&** Civic Center
- Elementary & Middle School
- Elks Lodge
- Masonic Lodge
- Spaulding High School
- Central VT Catholic School
- Church of the Good Shepard
- SFirst Baptist Church
- W Universalist Church
- S First Presbyterian Church
- W Hedding Methodist Church
- Barre Area Senior Center



## Appendix A8: Housing Complexes with 9 or greater Units Map

Housing Complexes - >9 units



North Barre Manor (Barre Housing)



Tilden House (Barre Housing)



Washington St. Apts (Barre Housing)



Jefferson St. Apts (Barre Housing)

Green Acres (Barre Housing)



Summer St Housing Complex

- River St Associates
- O Downstreet Housing
- Walbridge Apt House
- B.I.G. Apt Building
- McCabe Apt Building
- Aja Apt Building
- Bolster House, LLC
- Miles Block
- Housing Foundation
- O Downtown Rentals
- 1 Highgate Housing
- Ociti Properties Apt Building
- Barre Realty Apt Building



## Appendix A9: Locations of Government Buildings Map

# Government Bldgs Alumni Hall Civic Center Auditorium B.O.R. Ice Arena Barre City Hall Public Works Complex Municipal Pool Wastewater Treatment Plant WT D