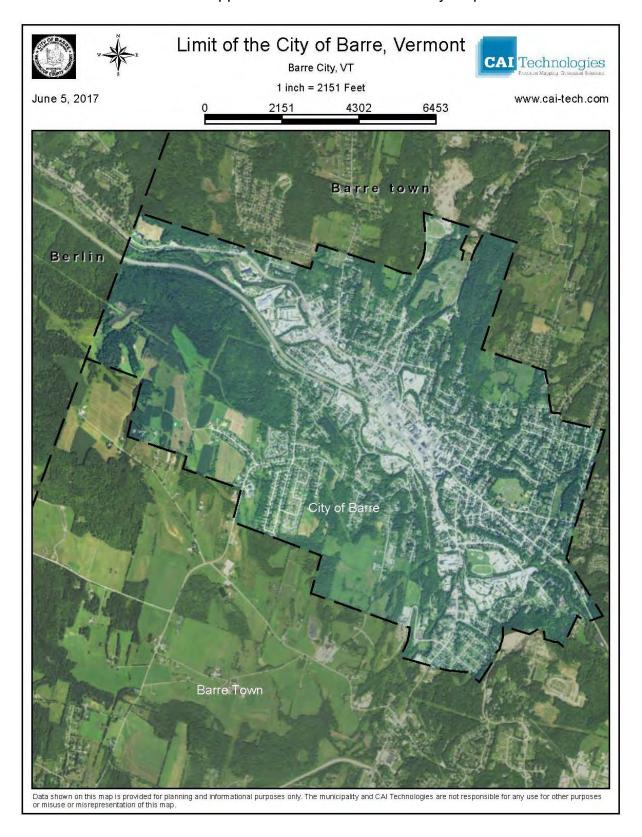

|                         |                         |          |
| Tier II Hazard List                                                                    | Verizon Wireless Cell Site Base Station - 5 Perry St                             |                         |                         |          |
| Tier II Hazard List                                                                    | McFarland State Office Bldg, - 5 Perry St.                                       |                         |                         |          |
| Tier II Hazard List                                                                    | Washington District Court House - 255 N. Main Street                             |                         |                         |          |





## Appendix A5: Local Emergency Shelters Map

## **Local Emergency Centers**

- 🖹 Alumni Hall
- Public Safety Building
- Barre City Hall

Barre City Elementary/Middle School



## Appendix A6: Locations of Schools Map

## Schools

Spaulding High School



Barre Elementary & Middle School



Central Vermont Catholic School

Capstone Pre-School



## Appendix A7: Mass Feeding Locations Map

## Mass Feeding Locations

- **&** Civic Center
- Elementary & Middle School
- Elks Lodge
- Masonic Lodge
- Spaulding High School
- Central VT Catholic School
- Church of the Good Shepard
- SFirst Baptist Church
- W Universalist Church
- S First Presbyterian Church
- W Hedding Methodist Church
- Barre Area Senior Center



## Appendix A8: Housing Complexes with 9 or greater Units Map

Housing Complexe