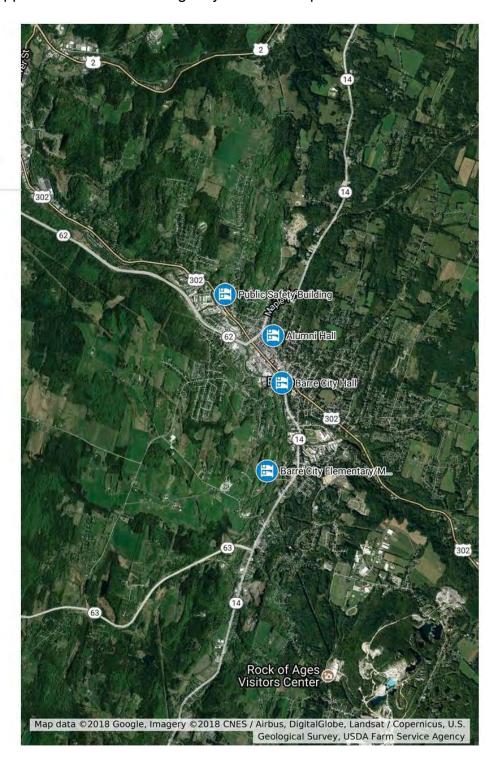

Verizon Wireless Cell Site Base Station - 5 Perry St                             |                         |                         |          |
| Tier II Hazard List                                                                    | McFarland State Office Bldg, - 5 Perry St.                                       |                         |                         |          |
| Tier II Hazard List                                                                    | Washington District Court House - 255 N. Main Street                             |                         |                         |          |





## Appendix A5: Local Emergency Shelters Map

## **Local Emergency Centers**

- 🖹 Alumni Hall
- Public Safety Building
- Barre City Hall

Barre City Elementary/Middle School



## Appendix A6: Locations of Schools Map

## Schools

Spaulding High School



Barre Elementary & Middle School



Central Vermont Catholic School

Capstone Pre-School



## Appendix A7: Mass Feeding Locations Map

## Mass Feeding Locations

- **&** Civic Center
- Elementary & Middle School
- Elks Lodge
- Masonic Lodge
- Spaulding High School
- Central VT Catholic School
- Church of the Good Shepard
- SFirst Baptist Church
- W Universalist Church
- S First Presbyterian Church
- W Hedding Methodist Church
- Barre Area Senior Center



## Appendix A8: Housing Complexes with 9 or greater Units Map

Housing Complexes - >9 units



North Barre Manor (Barre Housing)



Tilden House (Barre Housing)



Washington St. Apts (Barre Housing)



Jefferson St. Apts (Barre Housing)

Green Acres (Barre