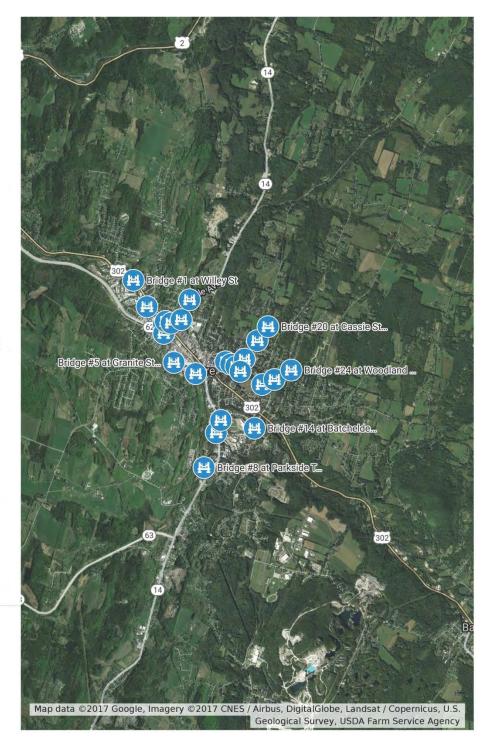

VT TRANSCO Substation (Barre Town)



Appendix A12: Barre City Mapped Rivers and Streams Map



## Appendix A13: Barre City Bridges Map

#### re City Bridges

- Bridge #1 at Willey St
- Bridge #2 at Berlin St
- 😝 Bridge #3 at Blackwell St
- Bridge #4 at Route 62
- Bridge #5 at Granite St
- Bridge #6 at Prospect St
- Bridge #7 at Mill St
- Bridge #8 at Parkside Ter
- Bridge #9 at N. Main St
- Bridge #10 at Brook St
- Bridge #11 at Seminary St
- Bridge #12 at Brook St
- Bridge #13 at S. Main St
- Bridge #14 at Batchelder St
- Bridge #15 at Park St
- Bridge #16 at East St
- H

Bridge #17 at Maple Grove St

- Bridge #18 at Tremont St
- Bridge #19 at Onward St
- Bridge #20 at Cassie St
- Bridge #21 at Cliff St
- Bridge #22 at Camp St
- Bridge #23 at Nelson St
- 🖽 Bridge #24 at Woodland Dr



## Appendix A14: Railroad Crossings Map

#### **Iroad Crossings**

- RR Xing #1 at Willey St
- RR Xing #2 at W. Second St
- RR Xing #3 at Berlin St
- 7

RR Xing #4 at 460 N. Main St

- RR Xing #5 at Blackwell St
- RR Xing #6 at Route 62
- RR Xing #7 at Granite St
- RR Xing #8 at Williams Lane
- RR Xing #9 at Prospect St
- RR Xing #10 at S. Main St
- RR Xing #11 at Hill St
- RR Xing #12 at Ayers St
- RR Xing #13 at Boynton St
- 🗟 RR Xing #14 at Circle St
- RR Xing #15 at Quarry St



# Appendix A15: Barre City Tier II Facility Reports ~ 2016 (**page 1 of 9**) [Note: new list from LEPC5 will replace this once received]

#### BARRE CITY Tier II facilities

|