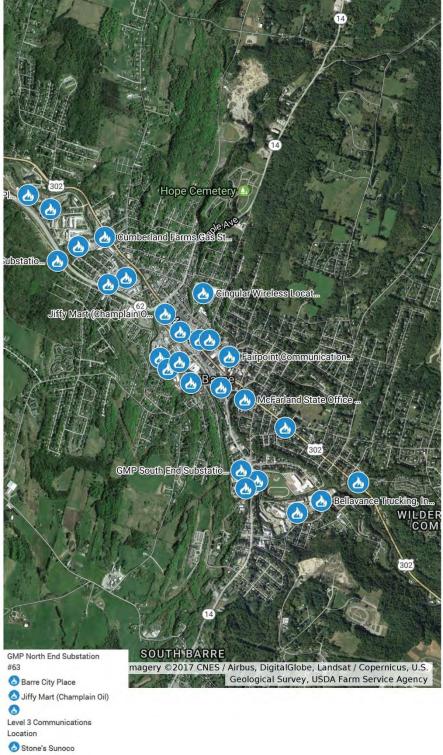

ntact Information

#### John.hebert@vermont.gov

Chris Cote, Commissioner/Owner

Cell: 802-522-6324 Work: 802-828-3314 24 HR: 802-828-0777

Statewide Security Hotline Safety & Security Director 24 HR: 802-828-0777

Emergency Contact: 802-828-6974 Statewide Security Pager: 802-240-0068 Email: paul.mcmanus@vermont.gov

## Appendix A16: Barre City Tier II Facilities Location Map

er II Facilities Airgas USA, LLC AJ's Sunoco Bellavance Trucking, Inc. Repair Garage Bellavance Trucking, Inc. Fuel Terminal Buttura and Sons, Inc. Public Works Garages Wastewater Treatment Plan Cumberland Farms Gas Station Cumberland Farms Gas Station ⚠ GMP Barre Substation #26 GMP South End Substation #37 4 Irving Oil Propane Distribution Irving Oil Fuel Plant Cingular Wireless Location Safety-Kleen Systems, Inc.



Sherwin-Williams Co.Swenson Granite Co.United States Post Office

McFarland State Office

Washington District Court

Building

**a** 

House

**a** 

## Appendix B – Animal Resources

## **Table of Contents**

- I. Animal Resources during an Emergency Base Plan
- II. Washington County Veterinary Directory
- III. Orange County Veterinary Directory
- IV. Emergency Clinics in VT and surrounding Areas for animals & pets
- V. 2017 Licensed Wildlife Rehabilitators Map and listing
- VI. Pet Disaster Checklist
- VII. Pet Friendly Hotels List

## I. Barre City Animal Resources During an Emergency – Base Plan

## **Directions**

- 1) Reach out to emergency contacts. Define responsibilities and how information will be shared.
- 2) Make contact with animal shelters to learn of availability/capacity/