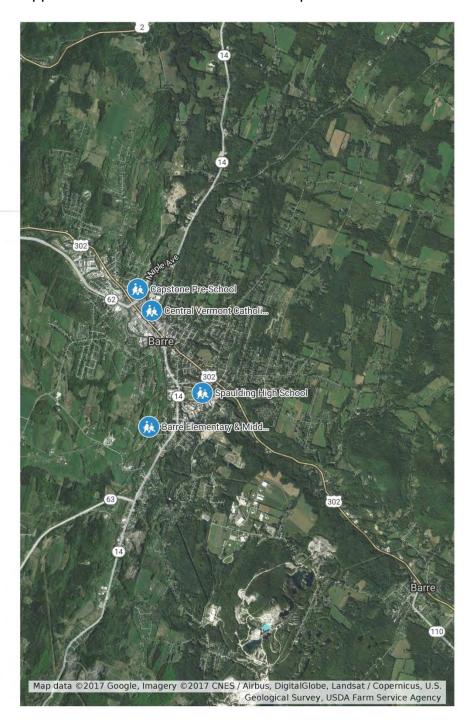

| McFarland State Office Bldg, - 5 Perry St.                                       |                         |                         |          |
| Tier II Hazard List                                                                    | Washington District Court House - 255 N. Main Street                             |                         |                         |          |





## Appendix A5: Local Emergency Shelters Map

## **Local Emergency Centers**

- 🖹 Alumni Hall
- Public Safety Building
- Barre City Hall

Barre City Elementary/Middle School



## Appendix A6: Locations of Schools Map

## Schools

Spaulding High School



Barre Elementary & Middle School



Central Vermont Catholic School

Capstone Pre-School



## Appendix A7: Mass Feeding Locations Map

## Mass Feeding Locations

- **&** Civic Center
- Elementary & Middle School
- Elks Lodge
- Masonic Lodge
- Spaulding High School
- Central VT Catholic School
- Church of the Good Shepard
- SFirst Baptist Church
- W Universalist Church
- S First Presbyterian Church
- W Hedding Methodist Church
- Barre Area Senior Center



## Appendix A8: Housing Complexes with 9 or greater Units Map

Housing Complexes - >9 units



North Barre Manor (Barre Housing)



Tilden House (Barre Housing)



Washington St. Apts (Barre Housing)



Jefferson St. Apts (Barre Housing)

Green Acres (Barre Housing)



Summer St Housing Complex

- River St Associates
- O Downstreet Housing
- Walbridge Apt House
- B.I.G. Apt Building
- McCabe Apt Building
- Aja Apt Building
-