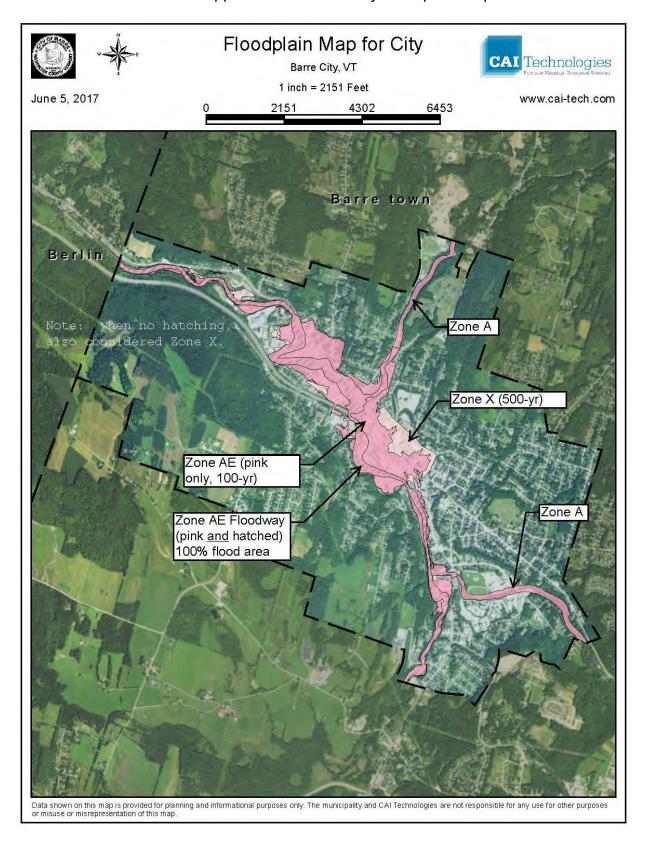

|                         |                         |          |
| Tier II Hazard List                                                                    | Verizon Wireless Cell Site Base Station - 5 Perry St                             |                         |                         |          |
| Tier II Hazard List                                                                    | McFarland State Office Bldg, - 5 Perry St.                                       |                         |                         |          |
| Tier II Hazard List                                                                    | Washington District Court House - 255 N. Main Street                             |                         |                         |          |





## Appendix A5: Local Emergency Shelters Map

## **Local Emergency Centers**

- 🖹 Alumni Hall
- Public Safety Building
- Barre City Hall

Barre City Elementary/Middle School



## Appendix A6: Locations of Schools Map

## Schools

Spaulding High School



Barre Elementary & Middle School



Central Vermont Catholic School

Capstone Pre-School



## Appendix A7: Mass Feeding Locations Map

## Mass Feeding Locations

- **&** Civic Center
- Elementary & Middle School
- Elks Lodge
- Masonic Lodge
- Spaulding High School
- Central VT Catholic School
- Church of the Good Shepard
- SFirst Baptist Church
- W Universalist Church
- S First Presbyterian Church
- W Hedding Methodist Church
- Barre Area Senior Center



## Appendix A8: Housing Complexes with 9 or greater Units Map

Housing Complexes