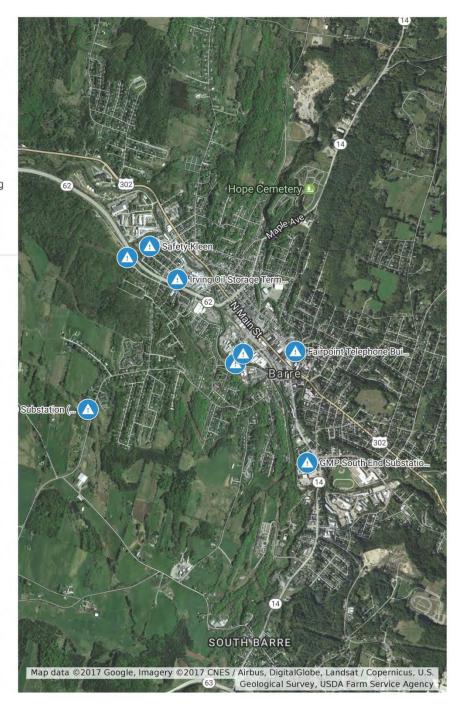

e Home 0 Metevier Residential Care Home 0 Simoneau Community Care Home +) Roadhouse (WCMHS As O Arioli Community Care Home Hill Street Assisted Living arre Cardens Nursing F... 🕕 Barre Gardens Nursing Facility + Hill Street Assisted LL Lincoln House (Granite City Housing, Inc.) 0 Roadhouse (WCMHS Assisted Living) Home Intervention **WCHM** Group Home Project Independence Barre Area Senior Center

Map data ©2017 Google, Imagery ©2017 CNES / Airbus, DigitalGlobe, Landsat / Copernicus, U.S.
Geological Survey, USDA Farm Service Agency

## Appendix A11: Places of Concern Map

#### Places of Concern

- △ GMP Substation
- △ GMP South End Substation
- ⚠ GMP North End Substation
- ⚠ Irving Oil Storage Terminal
- ⚠ Irving Oil Bulk Storage Tank
- △ Safety-Kleen



VT TRANSCO Substation (Barre Town)



Appendix A12: Barre City Mapped Rivers and Streams Map



## Appendix A13: Barre City Bridges Map

#### re City Bridges

- Bridge #1 at Willey St
- Bridge #2 at Berlin St
- 😝 Bridge #3 at Blackwell St
- Bridge #4 at Route 62
- Bridge #5 at Granite St
- Bridge #6 at Prospect St
- Bridge #7 at Mill St
- Bridge #8 at Parkside Ter
- Bridge #9 at N. Main St
- Bridge #10 at Brook St
- Bridge #11 at Seminary St
- Bridge #12 at Brook St
- Bridge #13 at S. Main St
- Bridge #14 at Batchelder St
- Bridge #15 at Park St
- Bridge #16 at East St
- H

Bridge #17 at Maple Grove St

- Bridge #18 at Tremont St
- Bridge #19 at Onward St
- Bridge #20 at Cassie St
- Bridge #21 at Cliff St
- Bridge #22 at Camp St
- Bridge #23 at Nelson St
- 🖽 Bridge #24 at Woodland Dr



## Appendix A14: Railroad Crossings Ma